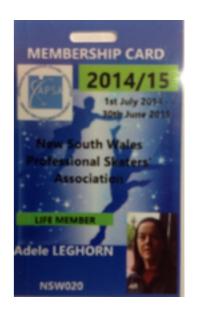

## **NOTICE**

All NSWPSA Member Coaches To:

**Event Accreditation for State Championships** Re:

Coaches are reminded that Event Accreditation for State Championships is by way of your APSA 2014/15 membership card.

The organising committee will expect all coaches accompanying skaters at the barrier to be wearing their tags for both practices and competition during the event.

If you do not have your card (as displayed) please contact APSA (Adele Leghorn 0414 233377) immediately.